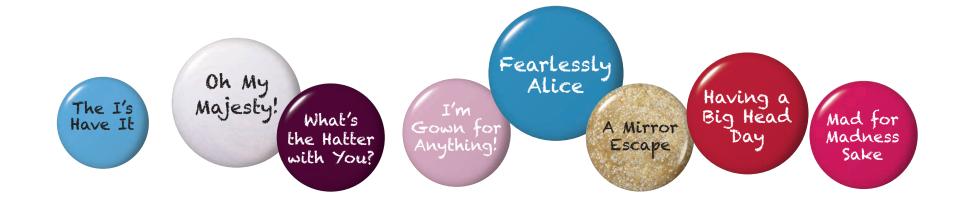

652.95mm

3D POP MIRROR KAPALIN

PLEASE USE REFLECTIVE
PAPER MATERIAL
(MIRROR-LIKE) TO STICK
ON WHITE AREA

PLEASE USE REFLECTIVE
PAPER (MIRROR-LIKE)
MATERIAL TO STICK ON
WHITE AREA

# ALICE THROUGH THE LOOKING GLASS\_FLOOR STAND TESTER BAY (FRONT)



-319mm<sup>-</sup>

270mm-

## ALICE THROUGH THE LOOKING GLASS\_ FLOOR STAND\_TESTER BAY



- 1. THE ENTIRE INTERIOR OF SHELF IS BLACK (BASE, REAR & 2 SIDES)
- 2. 'EXCLUSIVE PROMOTION' SIGN IS 3D KAPALINE, HUNG ( & DANGLE FROM) THE TOP (THE PASTE AREA WILL BE HIDDEN)

# ALICE THROUGH THE LOOKING GLASS\_ FLOOR STAND\_TESTER BAY • 3RD LAYER





#### 2. PASTE THE BELOW 3D POP ONTO ABOVE BACKDROP



## ALICE THROUGH THE LOOKING GLASS\_ FLOOR STAND\_TESTER BAY • 2ND LAYER

#### 1. CYAN SHIMMER BACKDROP



#### 2. PASTE THE BELOW 3D POP ONTO ABOVE BACKDROP



## ALICE THROUGH THE LOOKING GLASS\_ FLOOR STAND\_TESTER BAY • 1ST LAYER

#### 1. RED SHIMMER BACKDROP



#### 2. PASTE THE BELOW 3D POP ONTO ABOVE BACKDROP



## ALICE THROUGH THE LOOKING GLASS\_ FLOOR STAND\_TESTER BAY • SIDE





-251mm-



7