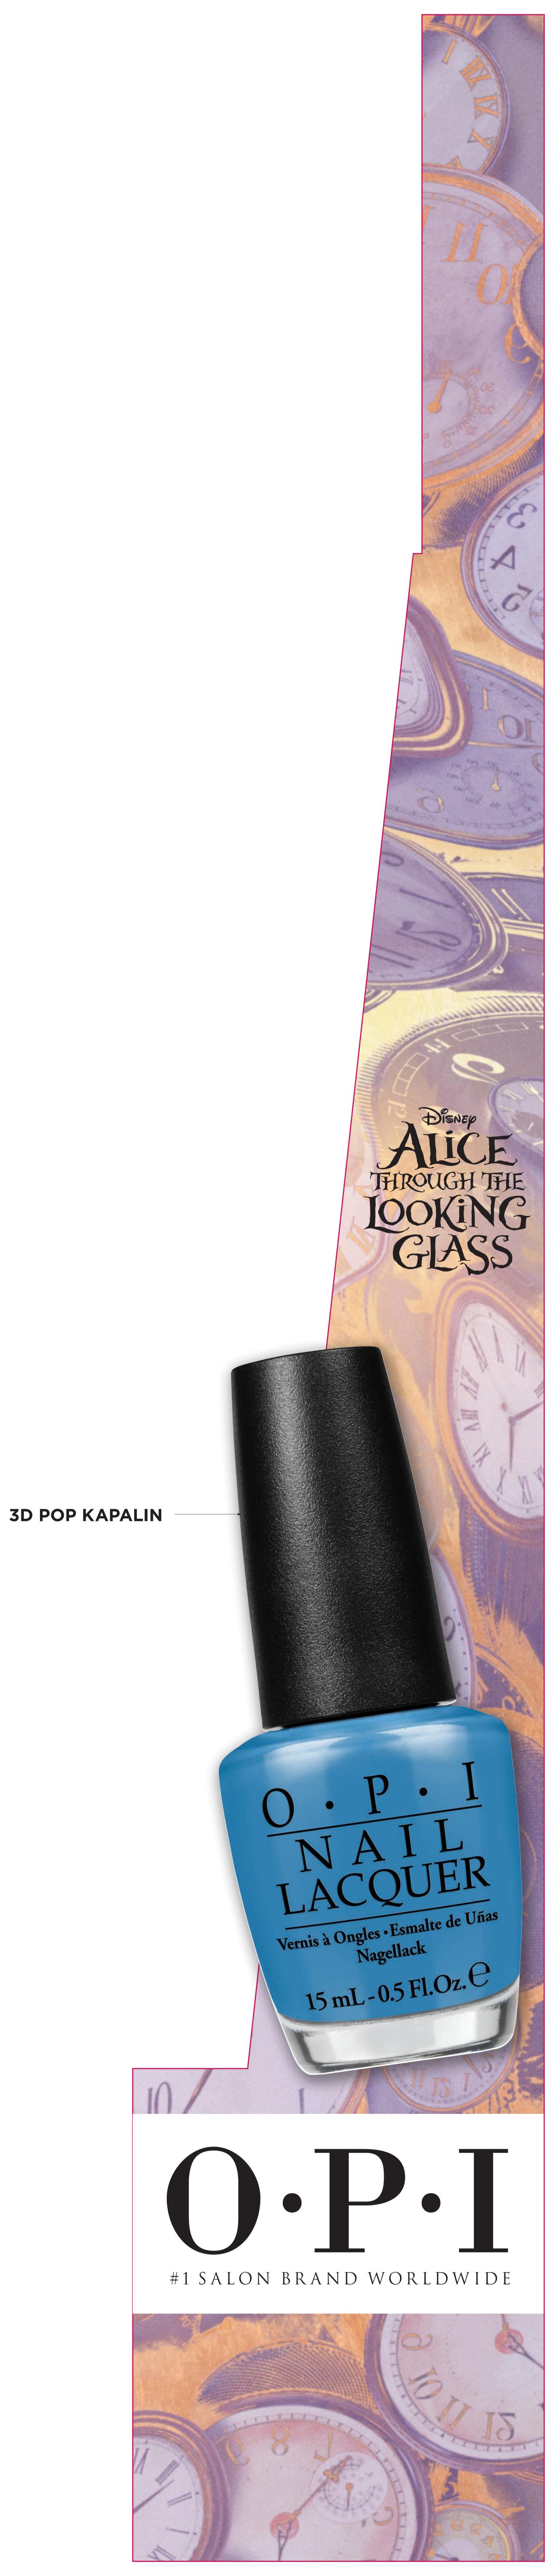

9mm<sup>-</sup>

270mm-

## ALICE THROUGH THE LOOKING GLASS\_ FLOOR STAND\_TESTER BAY



- 1. THE ENTIRE INTERIOR OF SHELF IS BLACK (BASE, REAR & 2 SIDES)
- 2. 'EXCLUSIVE PROMOTION' SIGN IS 3D KAPALINE, HUNG ( & DANGLE FROM) THE TOP (THE PASTE AREA WILL BE HIDDEN)

# ALICE THROUGH THE LOOKING GLASS\_ FLOOR STAND\_TESTER BAY • 3RD LAYER





#### 2. PASTE THE BELOW 3D POP ONTO ABOVE BACKDROP



## ALICE THROUGH THE LOOKING GLASS\_ FLOOR STAND\_TESTER BAY • 2ND LAYER

#### 1. CYAN SHIMMER BACKDROP



#### 2. PASTE THE BELOW 3D POP ONTO ABOVE BACKDROP



## ALICE THROUGH THE LOOKING GLASS\_ FLOOR STAND\_TESTER BAY • 1ST LAYER

#### 1. RED SHIMMER BACKDROP



#### 2. PASTE THE BELOW 3D POP ONTO ABOVE BACKDROP



## ALICE THROUGH THE LOOKING GLASS\_ FLOOR STAND\_TESTER BAY • SIDE





-251mm-



7