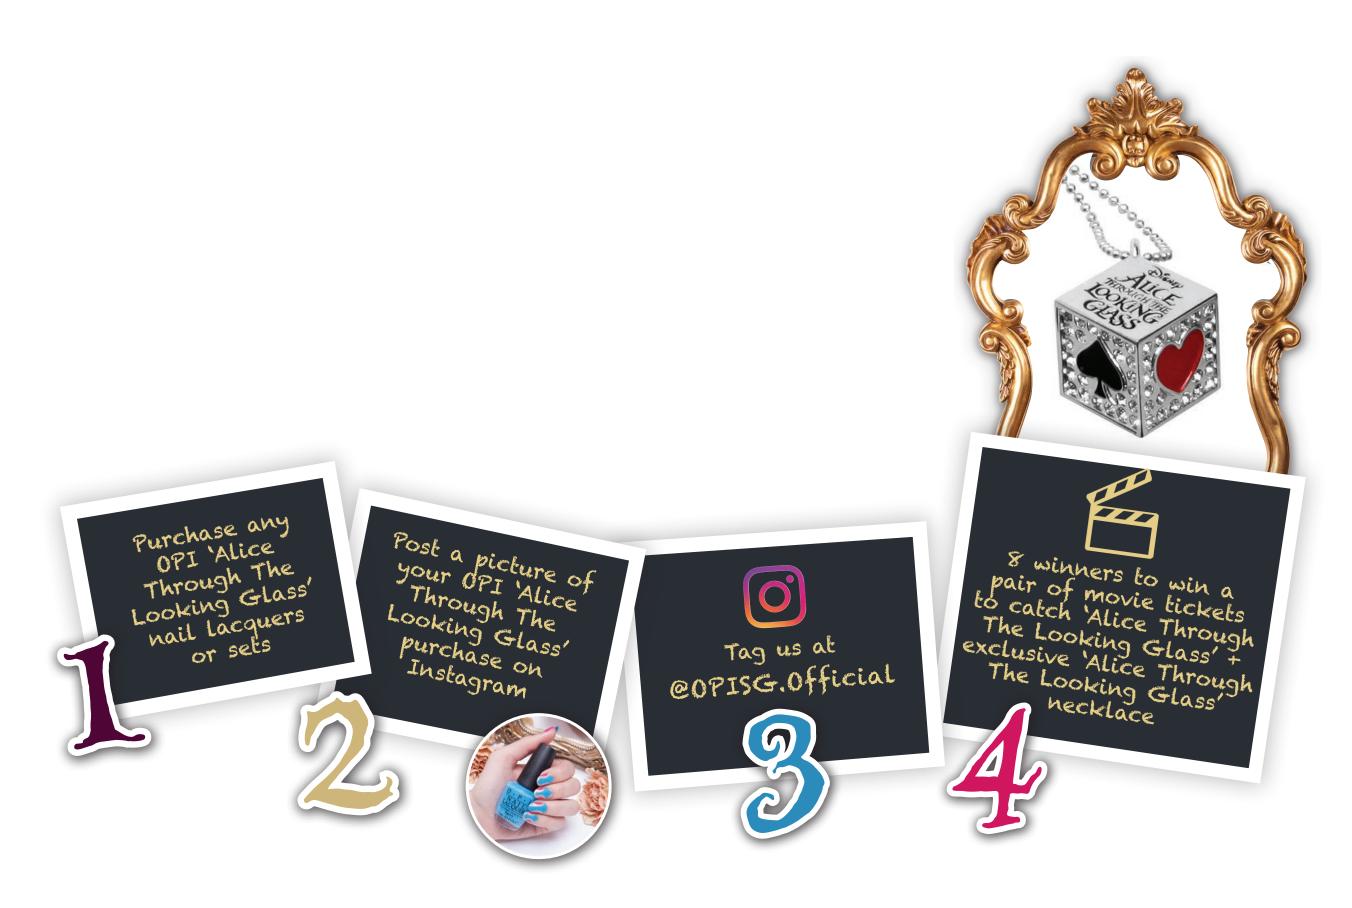

## ALICE THROUGH THE LOOKING GLASS\_ FLOOR STAND\_TESTER BAY

- 1. THE ENTIRE INTERIOR OF SHELF IS BLACK (BASE, REAR & 2 SIDES)
- 2. 'EXCLUSIVE PROMOTION' SIGN IS 3D KAPALINE, HUNG ( & DANGLE FROM) THE TOP (THE PASTE AREA WILL BE HIDDEN)