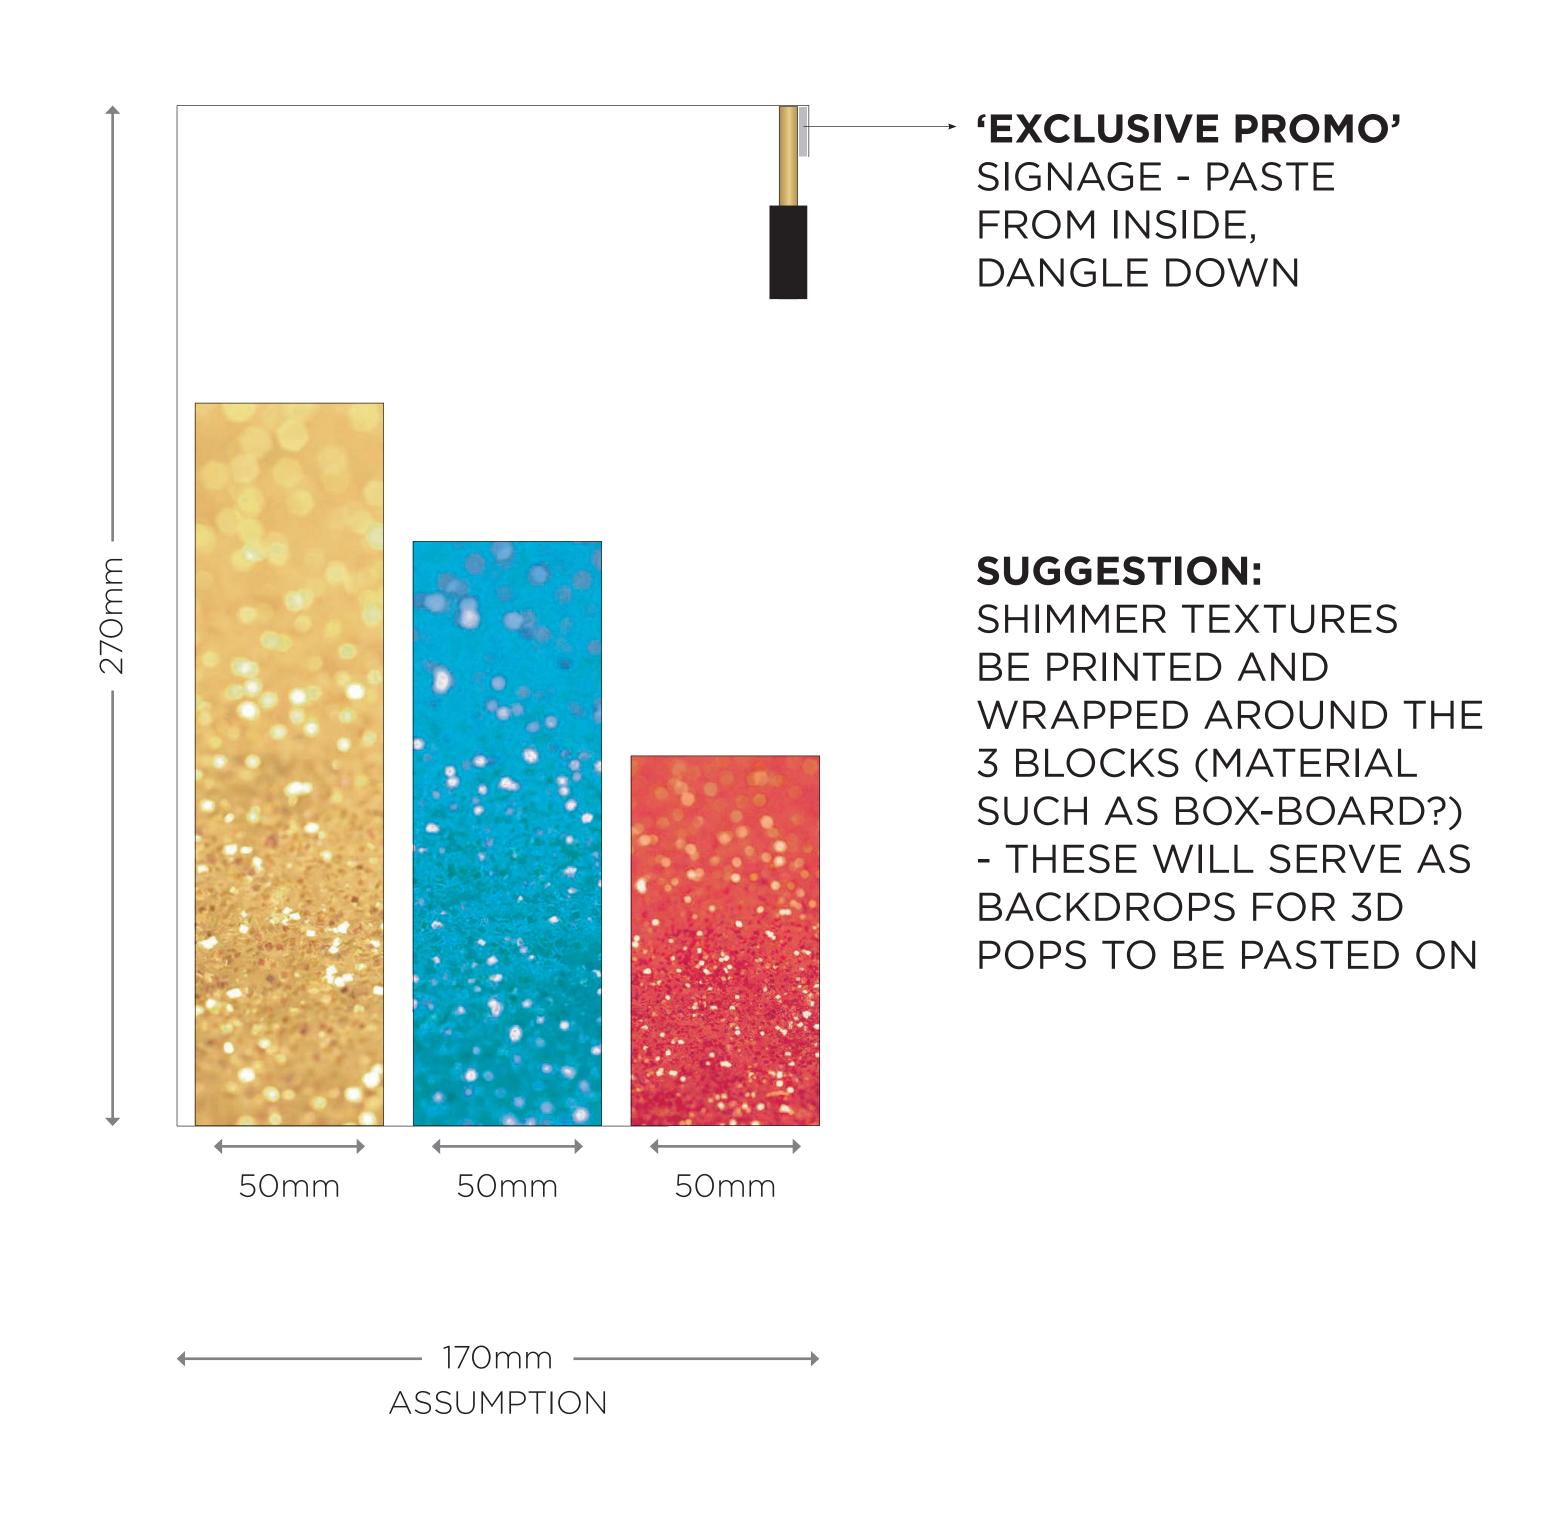

## ALICE THROUGH THE LOOKING GLASS\_ FLOOR STAND\_TESTER BAY

- 1. THE ENTIRE INTERIOR OF SHELF IS BLACK (BASE, REAR & 2 SIDES)
- 2. 'EXCLUSIVE PROMOTION' SIGN IS 3D KAPALINE, HUNG ( & DANGLE FROM) THE TOP (THE PASTE AREA WILL BE HIDDEN)