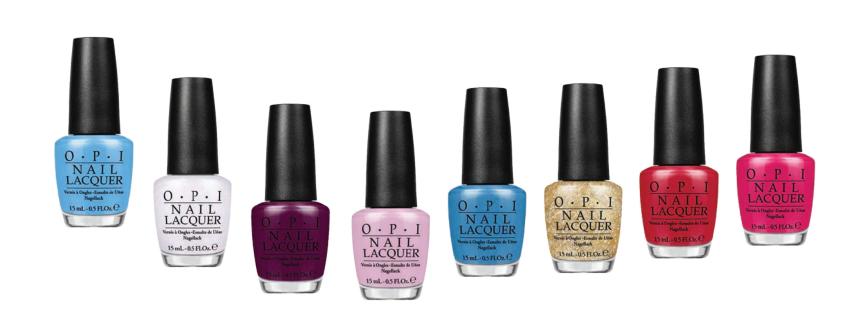

D POP MIRROR KAPALIN

PLEASE USE REFLECTIVE
PAPER MATERIAL
(MIRROR-LIKE) TO STICK
ON WHITE AREA

PLEASE USE REFLECTIVE
PAPER (MIRROR-LIKE)
MATERIAL TO STICK ON
WHITE AREA

# ALICE THROUGH THE LOOKING GLASS\_FLOOR STAND TESTER BAY (FRONT)



-319mm<sup>-</sup>

270mm-

## ALICE THROUGH THE LOOKING GLASS\_ FLOOR STAND\_TESTER BAY



- 1. THE ENTIRE INTERIOR OF SHELF IS BLACK (BASE, REAR & 2 SIDES)
- 2. 'EXCLUSIVE PROMOTION' SIGN IS 3D KAPALINE, HUNG ( & DANGLE FROM) THE TOP (THE PASTE AREA WILL BE HIDDEN)

# ALICE THROUGH THE LOOKING GLASS\_ FLOOR STAND\_TESTER BAY • 3RD LAYER





#### 2. PASTE THE BELOW 3D POP ONTO ABOVE BACKDROP



## ALICE THROUGH THE LOOKING GLASS\_ FLOOR STAND\_TESTER BAY • 2ND LAYER

#### 1. CYAN SHIMMER BACKDROP



#### 2. PASTE THE BELOW 3D POP ONTO ABOVE BACKDROP



## ALICE THROUGH THE LOOKING GLASS\_ FLOOR STAND\_TESTER BAY • 1ST LAYER

#### 1. RED SHIMMER BACKDROP



#### 2. PASTE THE BELOW 3D POP ONTO ABOVE BACKDROP



## ALICE THROUGH THE LOOKING GLASS\_ FLOOR STAND\_TESTER BAY • SIDE





-251mm-



7