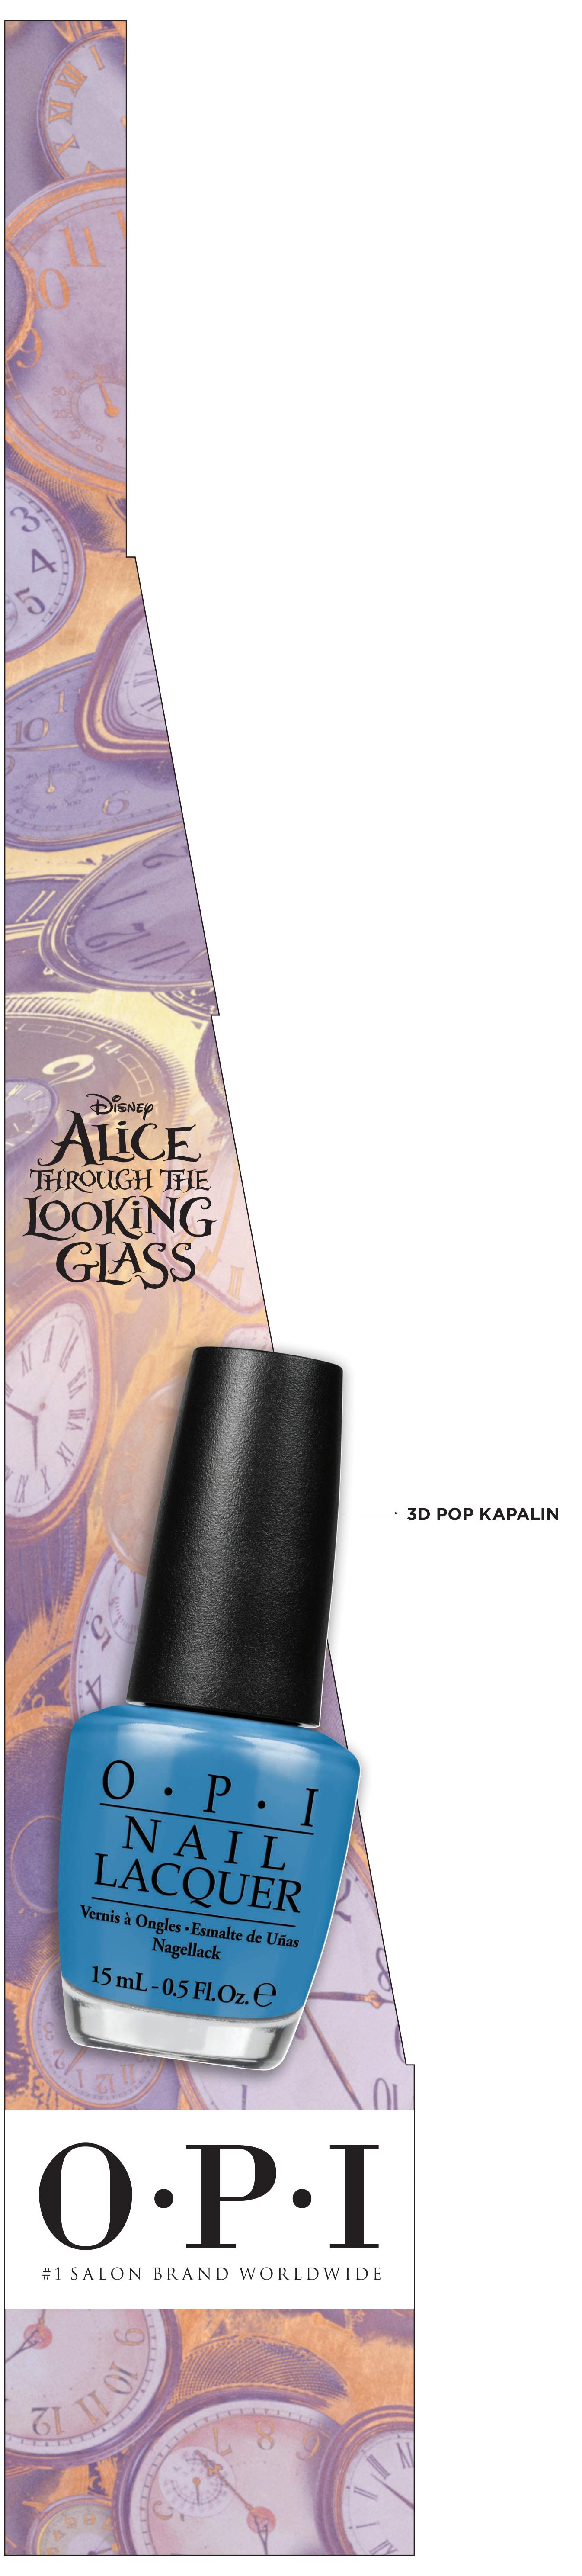

ONT)



-319mm<sup>-</sup>

270mm-

## ALICE THROUGH THE LOOKING GLASS\_ FLOOR STAND\_TESTER BAY



- 1. THE ENTIRE INTERIOR OF SHELF IS BLACK (BASE, REAR & 2 SIDES)
- 2. 'EXCLUSIVE PROMOTION' SIGN IS 3D KAPALINE, HUNG ( & DANGLE FROM) THE TOP (THE PASTE AREA WILL BE HIDDEN)

# ALICE THROUGH THE LOOKING GLASS\_ FLOOR STAND\_TESTER BAY • 3RD LAYER





#### 2. PASTE THE BELOW 3D POP ONTO ABOVE BACKDROP



## ALICE THROUGH THE LOOKING GLASS\_ FLOOR STAND\_TESTER BAY • 2ND LAYER

#### 1. CYAN SHIMMER BACKDROP



#### 2. PASTE THE BELOW 3D POP ONTO ABOVE BACKDROP



## ALICE THROUGH THE LOOKING GLASS\_ FLOOR STAND\_TESTER BAY • 1ST LAYER

#### 1. RED SHIMMER BACKDROP



#### 2. PASTE THE BELOW 3D POP ONTO ABOVE BACKDROP



## ALICE THROUGH THE LOOKING GLASS\_ FLOOR STAND\_TESTER BAY • SIDE





-251mm-



7